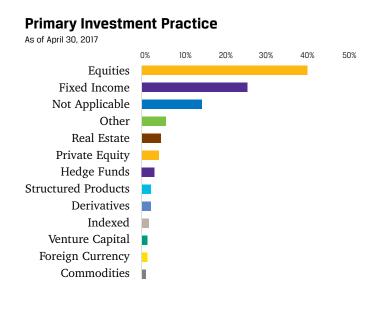

## **DEMOGRAPHIC PROFILE**

## **CFALA Member Profile**

**91%** .... CFA Charterholders

**18%** .... Female

**82%**.... Male

**44**..... Average age

**18** ..... Average years in industry