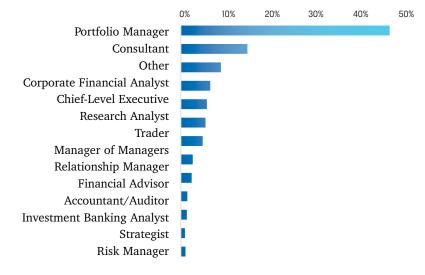

his inaugural event that is certain to become the premier summit for enhancing the breadth and depth of knowledge of Southern California's investment professionals.

# Sector And Antice Antice And Antice An

### **DEMOGRAPHIC PROFILE**

### **CFALA Member Profile**

| 91% | CFA Charterholders |
|-----|--------------------|
| 18% | Female             |
| 82% | Male               |
| 44  | Average age        |

**18** ..... Average years in industry

### **Membership Top Employers**

- The Capital Group Companies
- Legg Mason
- Wells Fargo
- Bank of America Merrill Lynch
- Payden & Rygel
- The TCW Group, Inc.
- Allianz SE
- City National Corporation
- Mitsubishi UFJ Financial Group
- Ernst & Young



### **Primary Investment Practice**



### **Member Job Functions**

As of August 31, 2018



### YOUR OPPORTUNITY TO SHINE

**Sponsorship provides an excellent way to spotlight your company to current and potential clients.** As a sponsor you will receive the benefits below and recognition as a unique member of a special community. We are offering 5 levels of sponsorship.

| Benefits                                               | Platinum<br>1 available | <b>Gold</b><br>1 available | Silver<br>5 available | <b>Bronze</b><br>7 available | Business<br>10 available |
|--------------------------------------------------------|-------------------------|----------------------------|-----------------------|------------------------------|--------------------------|
|                                                        | \$15,000                | \$10,000                   | \$7,500