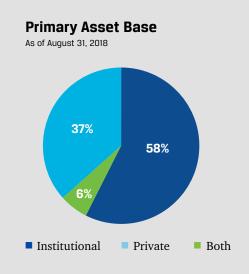

### **DEMOGRAPHIC PROFILE**

### **CFALA Member Profile**

| 91% | CFA Charterholders |
|-----|--------------------|
| 18% | Female             |
| 82% | Male               |
| 44  | Average age        |

**18** ..... Average years in industry