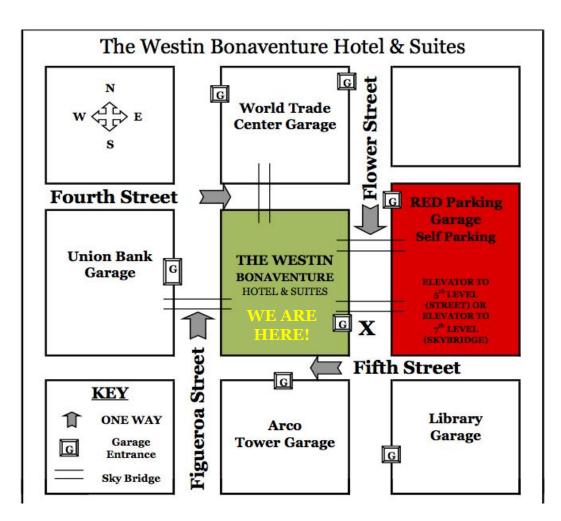

### \*CONTACT EACH LOT FOR EXACT PRICING World Trade Center Garage (B)

350 South Figueroa Street, LA, CA 90017 (213) 613-4434 Garage Clearance 6' 6"

#### Flat Rate \$8.00 after 3:30pm

Daily Rates: \$3.75 each 12 minutes to a MAX of \$26.00 NO IN & OUT PRIVILEGES Garage Open to the Public (Mon-Fri only 6:00am – 10:00pm) Sat & Sun - \$8.00 Flat Rate ENTRANCE: 3rd Street or Flower Street (1st entrance Right Side) "Sky bridge" access to Bonaventure Hotel on the 5th (upper concourse) level of garage – go to flower and walk down

## **Red Parking - City National Garage (C)**

400 South Flower Street, LA, CA 90071 (213) 628-0581 Garage Clearance 6' 3" Flat Rate: \$15-20 Evenings (after 5pm) & SAT-SUN LOST TICKETS PAY MAX RATE OF \$39.00 Rates DO NOT APPLY to OVERNIGHT PARKING

NO IN & OUT PRIVILEGES 24/7 Entrance on Flower Street Only "Sky bridge" access to Bonaventure hotel on the 7th floor

# Union Bank Garage (A)

445 South Figueroa Street, LA, CA 90012 (213) 620-0170 Garage Clearance 6' 6" **Flat Rate after 4pm: \$10.00 - closed Sat/ Sun** Daily Rate: \$3.75 each 15 minutes to a MAX of \$38.00 NO IN & OUT PRIVILEGES 24/7 Entrance on Figueroa Street Only

"Sky bridge" access to Bonaventure Hotel on the 3rd level of garage

#### **The Westin Bonaventure Hotel Valet**

VALIDATIONS available - \$8 for up to 4 hours Valet is first come first serve 404 S. Figueroa St, LA, CA 90071 (213) 624-1000 Garage Clearance 6'

Daily Rates: \$3.75 each 15 minutes to a MAX of \$50.00 Rates DO NOT APPLY to OVERNIGHT PARKING NO IN & OUT PRIVILEGES